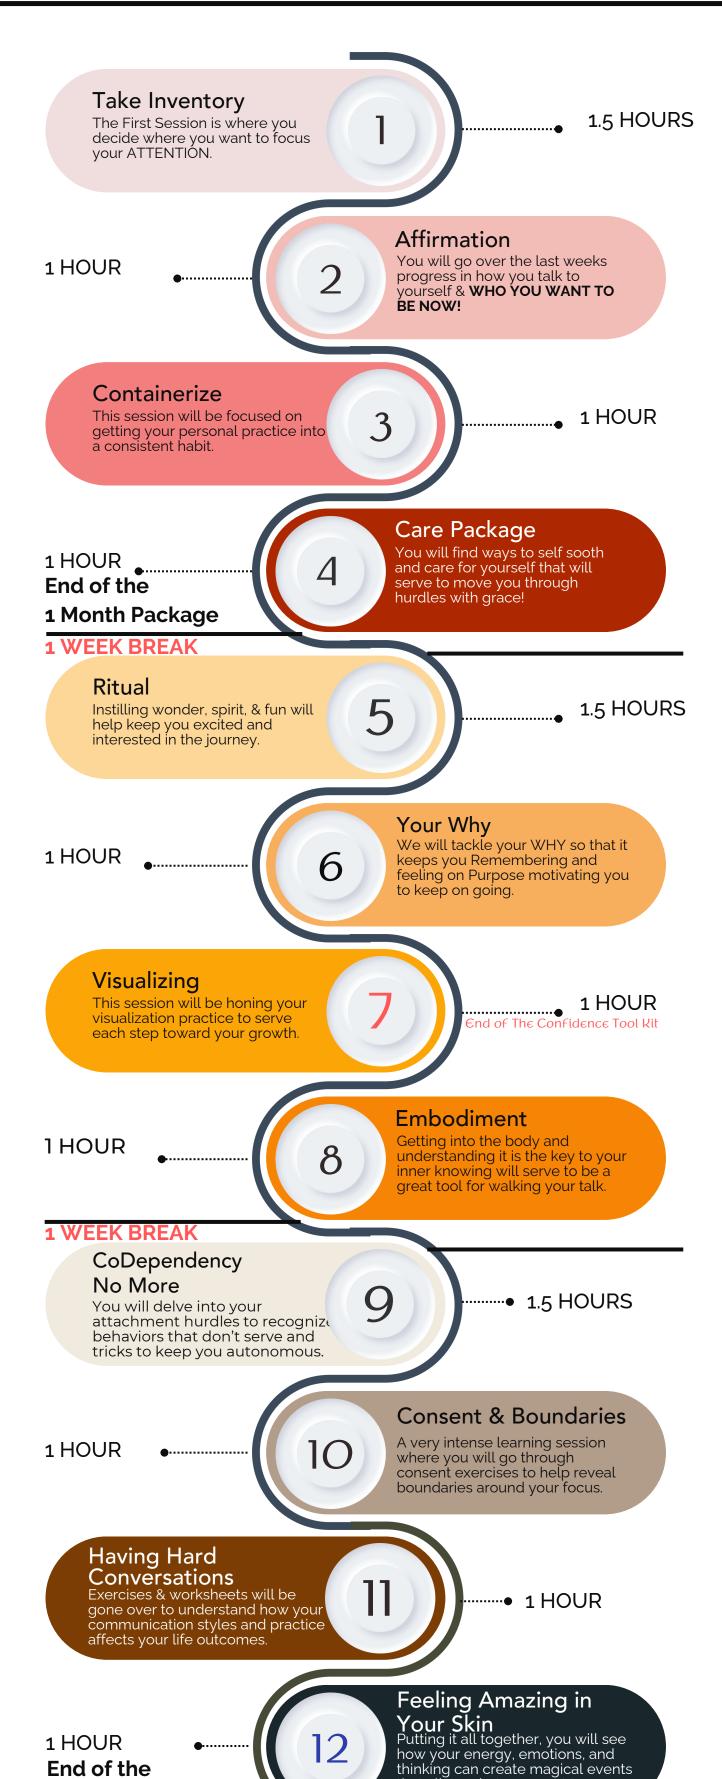

# The Confidence Tool Kit

## focus

Finding our focus and directing ourselves in actions toward that is the foundation of my work and starts off the Confidence Tool Kit.

### habits

Learning what makes you do things and how to set up your environment, time, and reminders to help you be consistent toward your focus is key in knowing yourself.

#### purpose

Our purpose drives us to continue even when it's hard and is crucial part in the Confidence Tool Kit that will help you pick yourself up when you are down and have to start again.

# Manifesting Magic Manual

#### autonomy

Gaining agency over our lives is closely tied to how well we nurture ourselves. Without understanding how to self-soothe and regain inner peace, external distractions can drown out our voice, making it difficult to stay centered and focused.

authenticity

Authenticity, a crucial component of the Manifesting Magic Manual, entails knowing ourselves and acting accordingly. It involves taking what you've learned from the Confidence Tool Kit to be honest and vulnerable, thereby fostering genuine connections.